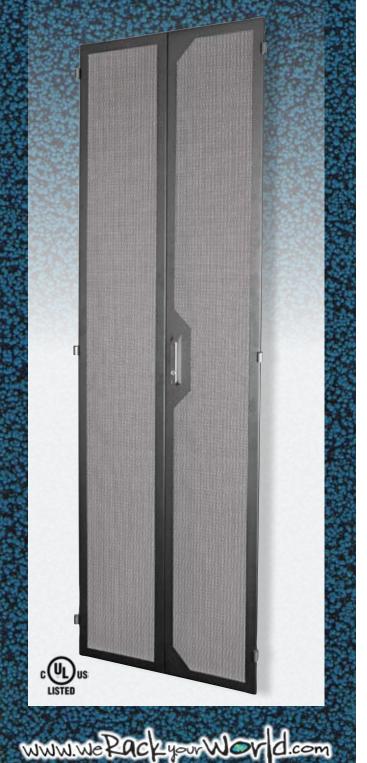

## SPLIT MESH DOOR SET

## product spitlight Let's split, out the back...

In a time when data room real estate space is at a premium, Great Lakes Case & Cabinet is here to help. We are introducing split mesh door sets to our standard product offering. The doors are available for the 84" ES Server Enclosures, both 24" and 29" wide styles. They will also work on the 84" E-Series Cabinet.

Door Sets come standard with a swing handle and three point latching. Optional handles available, please see our most recent catalog or visit us on the web at www.werackyourworld.com