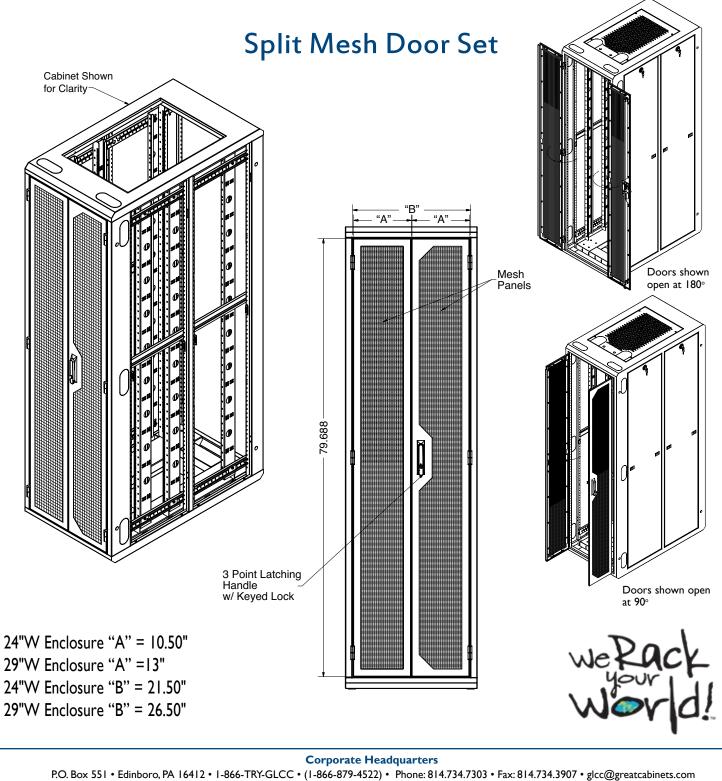

Split doors allow your server enclosures to be placed back to back and reduce the required aisle space. ES enclosures that are 29" wide will only require a reduced door clearance of 14.25", with the 24" wide enclosures needing only 11.75".

## Features:

- Split Mesh Door Set to Maximize Floor Space
- Reduced Door Swing Clearance in Back 24" Wide - 11.75" clearance 29" Wide - 14.25" clearance
- Three Point Latch
- Easy lift-off hinges
- 24"W enclosure has 655 sq. in. of open area 29"W enclosure has 872 sq. in. of open area
- 180° Swing Ratio

## Part No. Description

|            | -                                                                |
|------------|------------------------------------------------------------------|
| 7802E-24SM | Split Mesh Door Set for 78"H x 24"W<br>ES Enclosure              |
| 7802E-29SM | Split Mesh Door Set for 78"H x 29"W<br>ES Enclosure              |
| 8402E-24SM | Split Mesh Door Set for 84"H x 24"W<br>ES and E Series Enclosure |
| 8402E-29SM | Split Mesh Door Set for 84"H x 29"W<br>ES and E Series Enclosure |